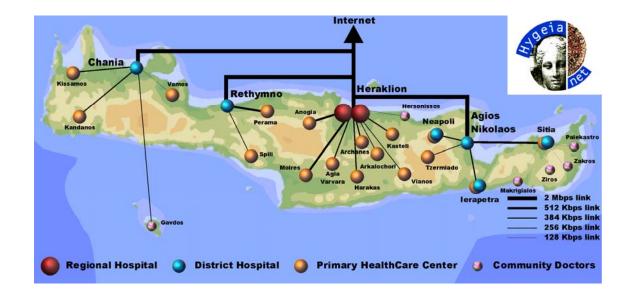

# **Region of Crete - HYGEIAnet**

- Population of ~600,000
- 16 primary health care centres, 7 hospitals
- Large number of isolated communities in remote locations

- Population more than doubles during the summer period Accidents more than triple during the summer period
- 42% of accidents involve tourists
- The Healthcare System of Crete includes all levels of the hierarchy