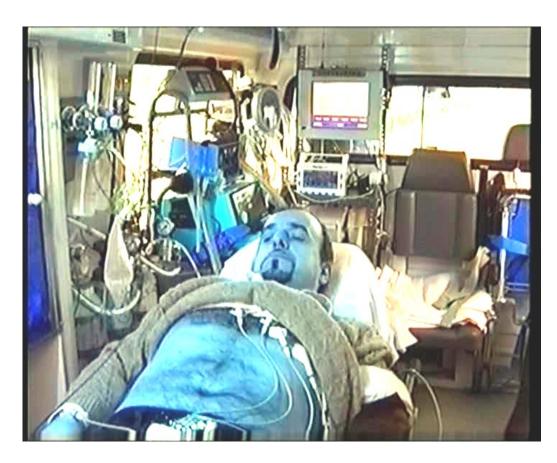

### **Teleconsultation Based on Vital Signs**

The ambulance is alerted and the ambulance subsystem is started up. Once the ambulance arrives at the episode site and the patient is taken on board, the vital sign monitor is connected to the patient. The patient's vital signs are transmitted to the emergency coordination centre. The doctor at the expert station gives appropriate instructions to the ambulance personnel.