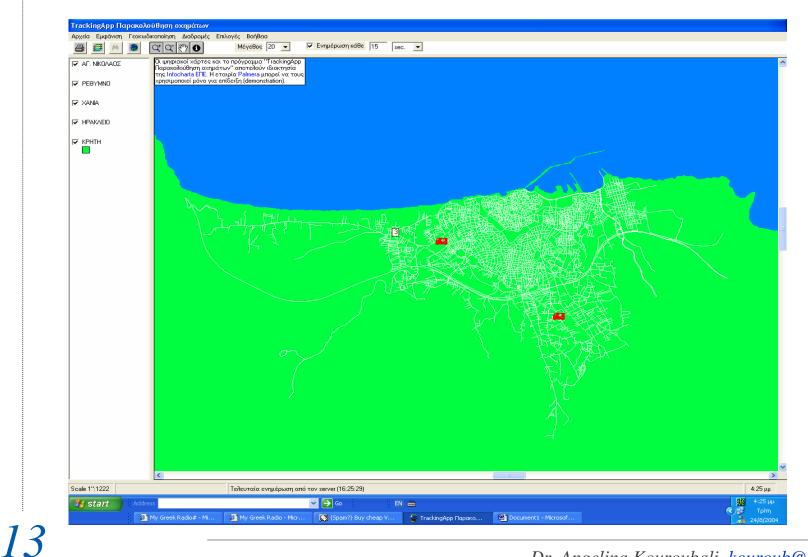

ΣΟΥ</li> <li>Ο καθορισμός της παρουσίας δυσκολίας στην αναπνοή ή την κατάποση είναι κλειδί για την σωστή αξιολόγηση.</li> <li>Ιστορικό αλλεργίας στην ίδια ουσία σε προεδοποιεί να κρατήσεις στην γραμμή αυτόν που σε καλέ για να σου καθορίσει αν η κατάσταση χεροτερεύει.</li> <li>Συμπτώματα που άρχισαν πάνω από μία ώρα χωρίς να αυξάνουν σε βαρύτητα, σπάνια θα χειροτερεύσουν ξαφνικά.</li> <li>Μια επιδεινούμενη κατάσταση είναι ανόπορό σημάδι.</li> <li>Εξάνθημα που δεν συνοδεύεται αμέσως από αναπνευστικό πρόβλημα ή πρόβλημα κατάστασης σπάνια θα τα αναπτύξει αργότερα.</li> <li>Αναφυλακτικές αντιδράσεις (υπόταση, σοκ) φυσιολογικά παρουσιάζονται σαν αιτία κλήσης μ' ένα κύριο σύμπτωμα, όπως "δυσκολία στην αναπνοή" και όχι σαν αλλεργική αντίδραση.</li> </ul> |

## **Ambulance Tracking System (GIS)**



# Managing an Emergency Call



### **Teleconsultation Based on Vital Signs**

The ambulance is alerted and the ambulance subsystem is started up. Once the ambulance arrives at the episode site and the patient is taken on board, the vital sign monitor is connected to the patient. The patient's vital signs are transmitted to the emergency coordination centre. The doctor at the expert station gives appropriate instructions to the ambulance personnel.

15



16

#### Episode card for the doctor at the coordination centre

| 📕 Λεπτομέρειες Επεισοδίου