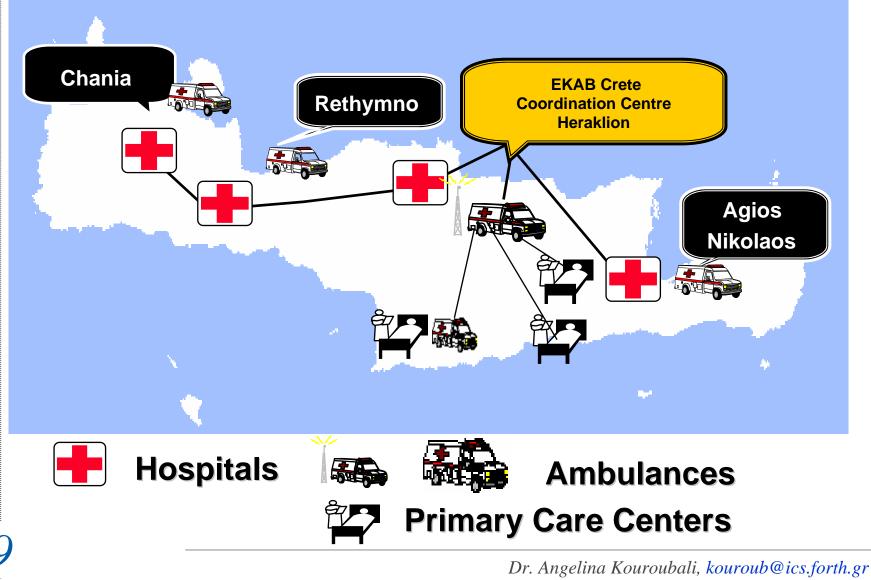

# **Region of Crete - HYGEIAnet**

- Population of ~600,000
- 16 primary health care centres, 7 hospitals
- Large number of isolated communities in remote locations

- Population more than doubles during the summer period Accidents more than triple during the summer period
- 42% of accidents involve tourists
- The Healthcare System of Crete includes all levels of the hierarchy

# **EKAB Crete**

EKAB (Hellenic National Center for Emergency Care) is the sole public provider of Emergency Pre-Hospital Care in Greece

#### **EKAB Crete - Resources**

- 5 Mobile Intensive care units
- 8 M.D.
- 120 Paramedics
- 38 Ambulances
- 13 Operators/Dispatchers

- About 25000 emergency cases per year
  - > 40% trauma
  - > 20% cardiology
- 200 air medical evacuations per year

## **EKAB Crete - The Information Network**