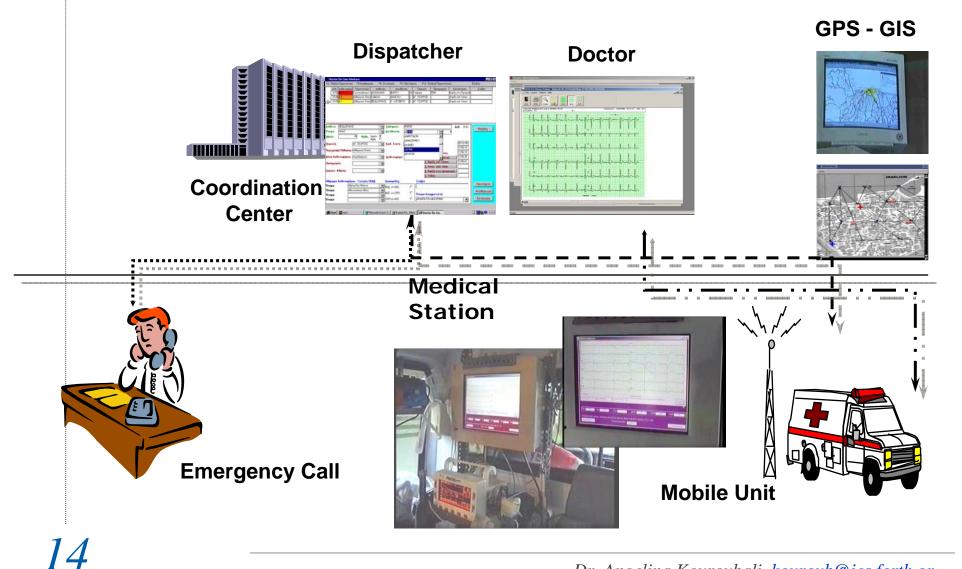

# Managing an Emergency Call

### **Teleconsultation Based on Vital Signs**

The ambulance is alerted and the ambulance subsystem is started up. Once the ambulance arrives at the episode site and the patient is taken on board, the vital sign monitor is connected to the patient. The patient's vital signs are transmitted to the emergency coordination centre. The doctor at the expert station gives appropriate instructions to the ambulance personnel.