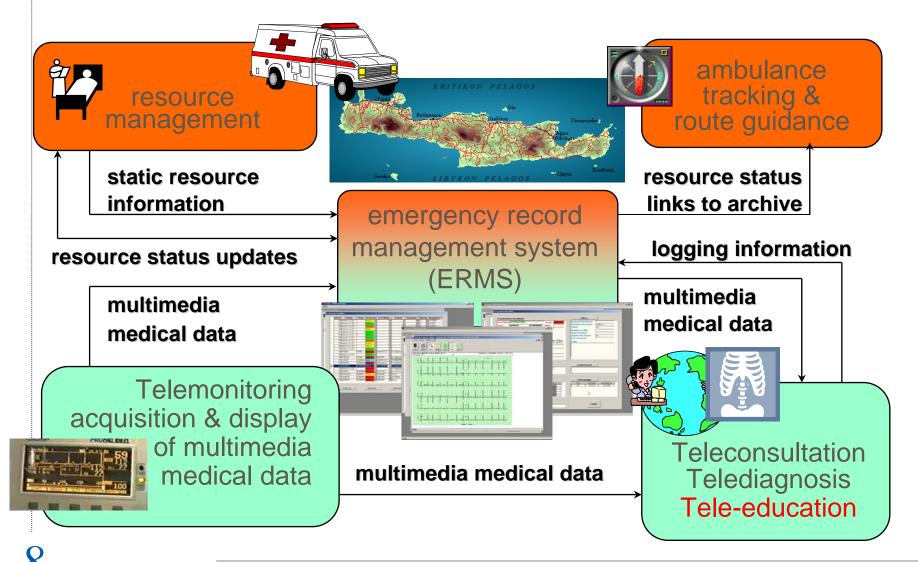

#### **Emergency Call & Resource Management**

The operator at the call centre receives an emergency call and decides, based on the first available information about the emergency episode (location, gravity, etc.) and the current location of the available ambulances, which ambulance to assign for the management of this episode.

### **Teleconsultation Based on Vital Signs**

The ambulance is alerted and the ambulance subsystem is started up. Once the ambulance arrives at the episode site and the patient is taken on board, the vital sign monitor is connected to the patient. The patient's vital signs are transmitted to the emergency coordination centre. The doctor at the expert station gives appropriate instructions to the ambulance personnel.